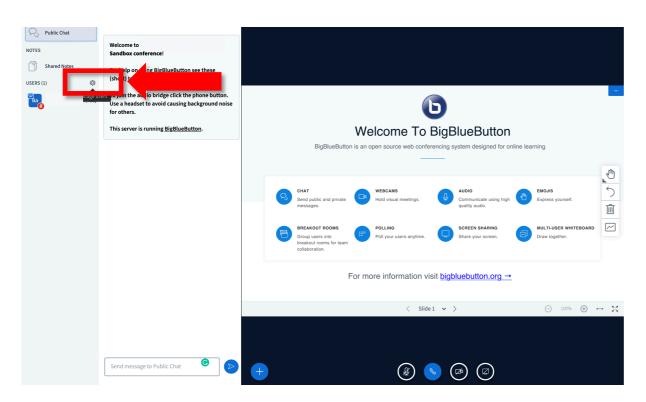

#### Step 1: Click on the gear icon/manage users icon

Step 2: Select Lock users from the window.

Step 3: Click on the feature buttons to lock functionalities and click Apply