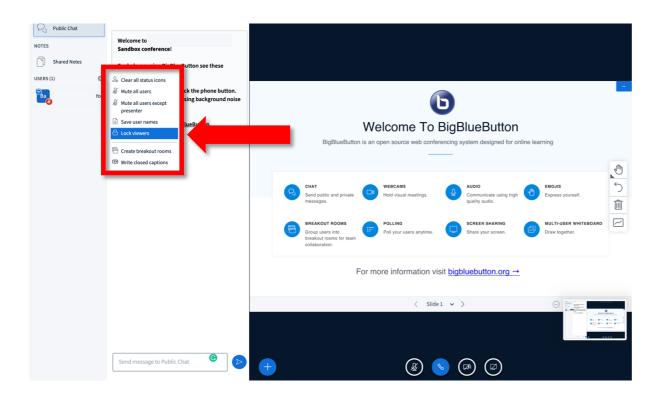

#### Step 1: Click on the gear icon/manage users icon

Step 2: Select Lock users from the window.

Step 3: Click on the feature buttons to lock functionalities and click Apply

#### Once the Apply button is clicked participant features will be locked.

This course content is offered under a CC <u>Attribution Non-Commercial ShareAlike licence</u> and where applicable sourced from Instructure <a href="https://community.canvaslms.com/">https://community.canvaslms.com/</a>. Content in this document can be considered under this license unless otherwise noted.