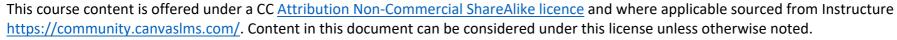

#### Step 1: Click on the gear icon/manage users icon

Step 2: Select Lock users from the window.

Step 3: Click on the feature buttons to lock functionalities and click Apply